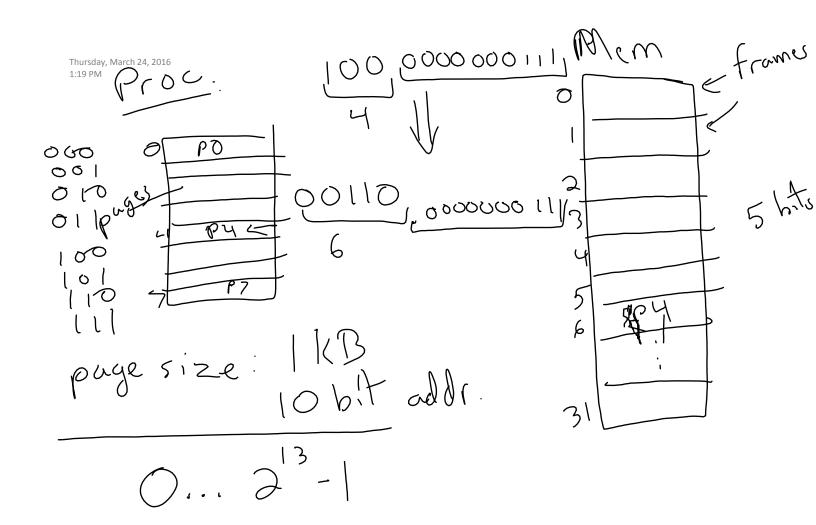

virtual addr - phys. Frames vit Nen Pages ald (

Thursday, Marchardiscage table page from

Page from

Process

Provided the page table pa

Thursday, March 24, 2016

Free page list

- shared by processes

- bit map (one bit per frame)

Page table - multiple memory

access

Thursday, March 24, 2016 B - hardware for paying
- translation look aside buffer
- cache of page table

he implementation Thursday, March 24, 2016 addr .valid data, add 2991 data data 6000 7000 6000 set-associative direct