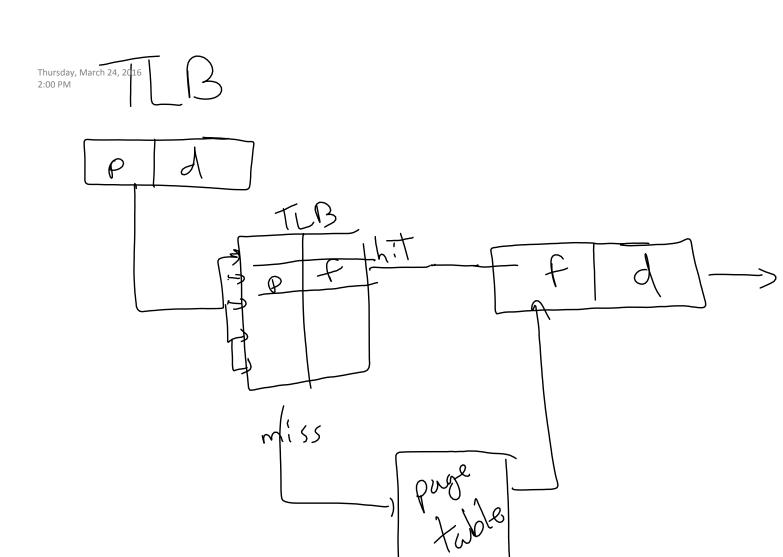

- bit map (one bit per frame)

Page table - multiple memory

access

Thursday, March 24, 2016 B - hardware for paying
- translation look aside buffer
- cache of page table

he implementation Thursday, March 24, 2016 addr .valid data, add 2991 data data 6000 7000 6000 set-associative direct

Fully-associative (content addressable) The address in cache?

Yes - cache hit

bring data to CPU

no - cache miss

get data from memory

put it in cache

(remove other?)

Thursday, March 24, 2016
2:10 PM