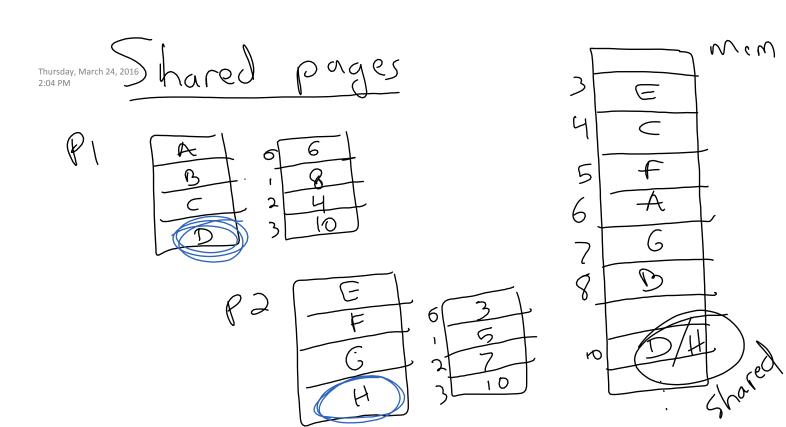

virtual addr - phys. Frames vit Nen Pages ald (

Thursday, Marchardiscage table page from

Page from

Process

Provided the page table pa

Thursday, March 24, 2016

Free page list

- shared by processes