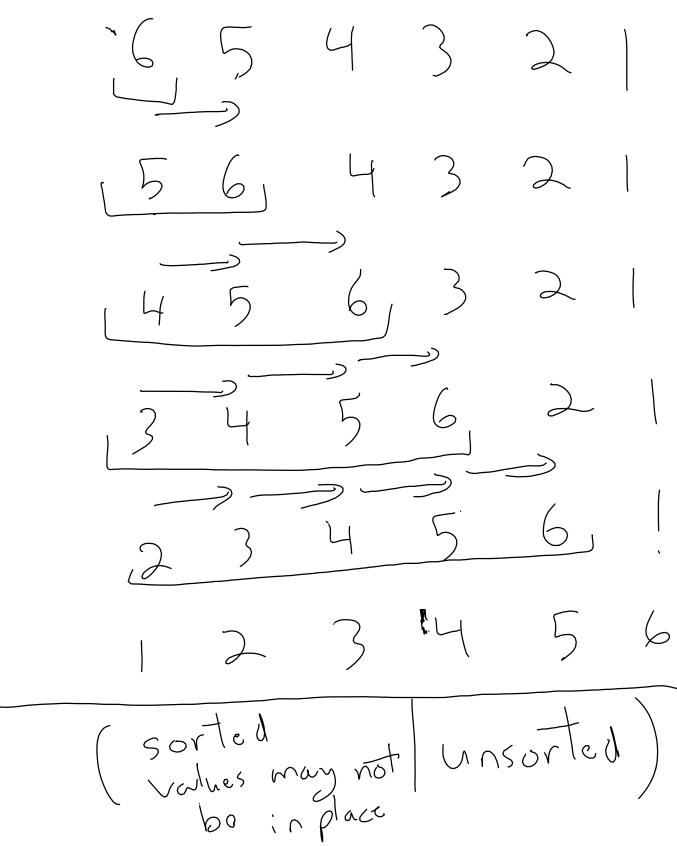

## http://cs.gettysburg.edu/ ~ilinkin/courses/Fall-2016/cs107/assignments/a8.html

Insertion Sort

Friday, October 28, 2016 11:09 AM

Friday, October (8, 2016) 11:16 AM Clect.on Sort findMinIndex FindMin 8 3  $\mathcal{O}$ 4 / 0 3 7 5 rap 6 2 J 2 8  $\mathbf{\hat{\mathbf{S}}}$ 6 l  $\sim$ 6 7 Ъ 3 4, ð H Х 3 Å 6 5 ) Š 6 [