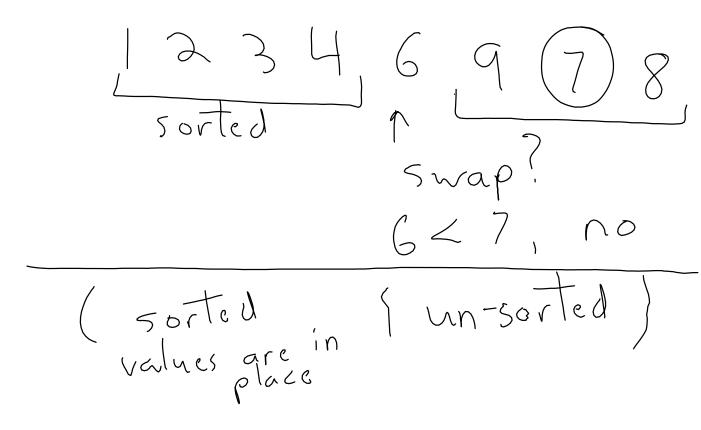

FindMin Endex (data, start) Find the index of the smallert Value starting at index given by "start"

Friday, October 28, 2016 11:34 AM

Current= 1

Count important operations : swaps, comparisons Generalize to vector's length