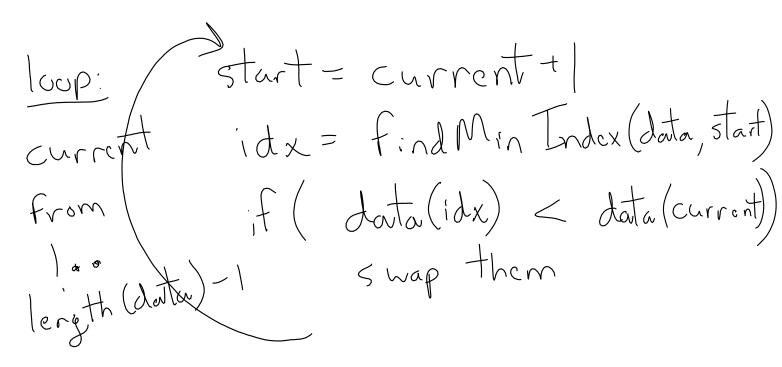

FindMin Endex (data, start) Find the index of the smallert Value starting at index given by "start"

Friday, October 28, 2016 11:34 AM

Current= 1

Count important operations : swaps, comparisons Generalize to vector's length