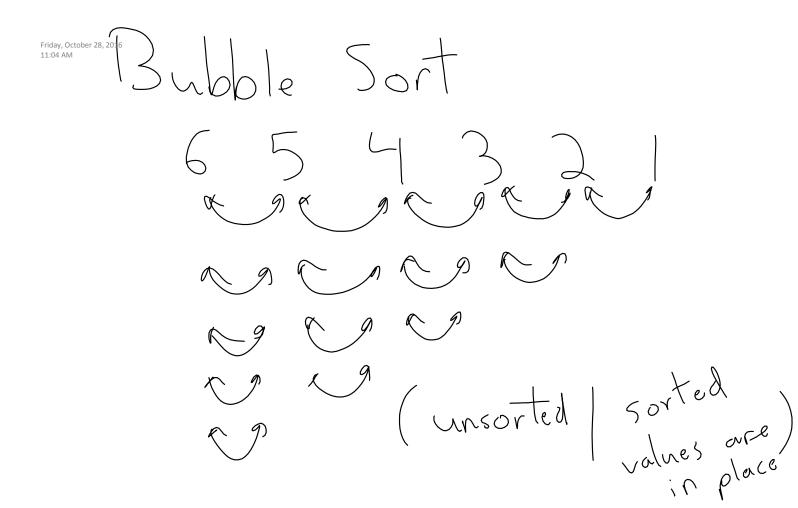

## http://cs.gettysburg.edu/ ~ilinkin/courses/Fall-2016/cs107/assignments/a8.html

Insertion Sort

Friday, October 28, 2016 11:09 AM

Friday, October (8, 2016) 11:16 AM Clect.on Sort findMinIndex FindMin 8 3  $\mathcal{O}$ 4 / 0 3 7 5 rap 6 2 J 2 8  $\mathbf{\hat{\mathbf{S}}}$ 6 l  $\sim$ 6 7 Ъ 3 4, ð H Х 3 Å 6 5 ) Š 6 [